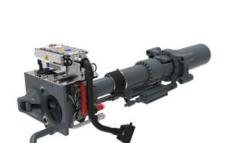

## FAIVELEY TRANSPORT CZECH, Pilsen

- Since 1934
- More than 500 employees
- 65 M EUR turnover 2022
- Production area 27 000 m<sup>2</sup>
- Production of
  - Pantographs
  - Electro-mechanical switches
  - Trolleybus collectors
  - Doors, brakes, couplers, sanitation systems, convertors
- CoC: Switches and trolleybus collectors
- Investments in last 5 years: new factory, R&D electro-mechanical switches
- Strong engineering team

### **Including R&D:**

Pantographs for locos, EMUs, LRVs and electrobuses

Electro-mechanical switches