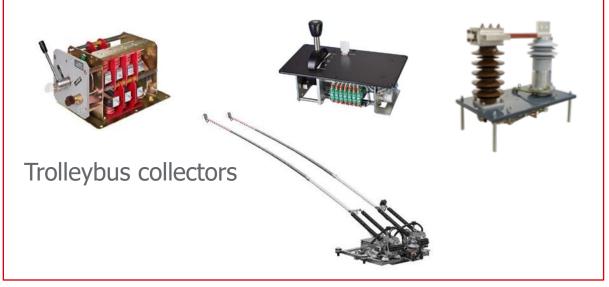

## FAIVELEY TRANSPORT CZECH, Pilsen

- Since 1934
- More than 500 employees
- 65 M EUR turnover 2022
- Production area 27 000 m<sup>2</sup>
- Production of
  - Pantographs
  - Electro-mechanical switches
  - Trolleybus collectors
  - Doors, brakes, couplers, sanitation systems, convertors
- CoC: Switches and trolleybus collectors
- Investments in last 5 years: new factory, R&D electro-mechanical switches
- Strong engineering team

### **Including R&D:**

Pantographs for locos, EMUs, LRVs and electrobuses

Electro-mechanical switches