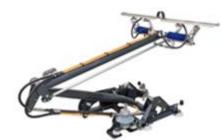

## FAIVELEY TRANSPORT CZECH, Pilsen

- Since 1934
- More than 500 employees
- 65 M EUR turnover 2022
- Production area 27 000 m<sup>2</sup>
- Production of
  - Pantographs
  - Electro-mechanical switches
  - Trolleybus collectors
  - Doors, brakes, couplers, sanitation systems, convertors
- CoC: Switches and trolleybus collectors
- Investments in last 5 years: new factory, R&D electro-mechanical switches
- Strong engineering team

### **Including R&D:**

Pantographs for locos, EMUs, LRVs and electrobuses

Electro-mechanical switches