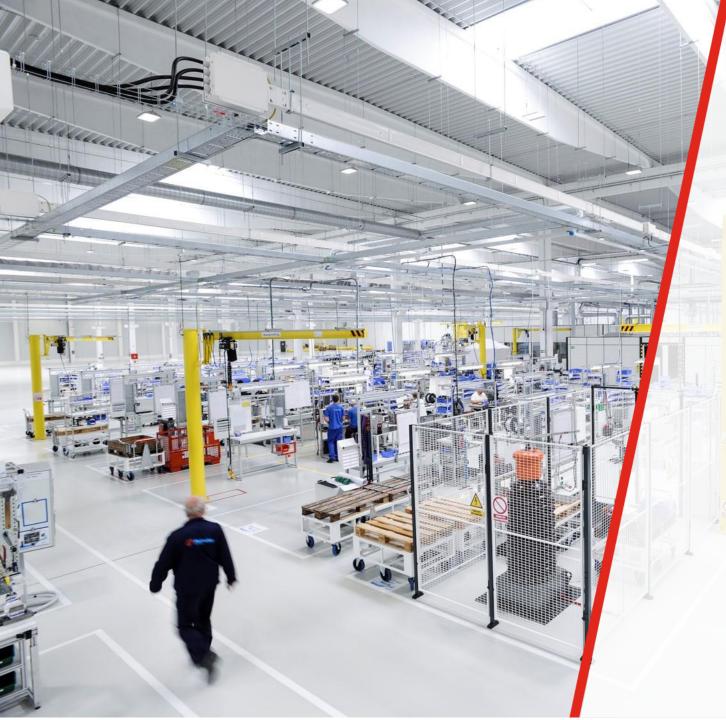

## We Produce for Railway Industry and Public Transport

FAIVELEY TRANSPORT CZECH in Pilsen

## FAIVELEY TRANSPORT CZECH, Pilsen

- Since 1934
- More than 500 employees
- 65 M EUR turnover 2022
- Production area 27 000 m<sup>2</sup>
- Production of
  - Pantographs
  - Electro-mechanical switches
  - Trolleybus collectors
  - Doors, brakes, couplers, sanitation systems, convertors
- CoC: Switches and trolleybus collectors
- Investments in last 5 years: new factory, R&D electro-mechanical switches
- Strong engineering team